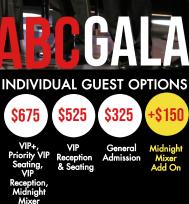

#### VIP+ TABLE w/ AFTER PARTY \$6.5K

Table for 10 Guests w/ VIP Reception, Priority VIP Seating, Midnight Mixer

#### **VIP TABLE** \$5K Table for 10 Guests w/ VIP Reception & Seating

# \$3K

Palan

Love ...